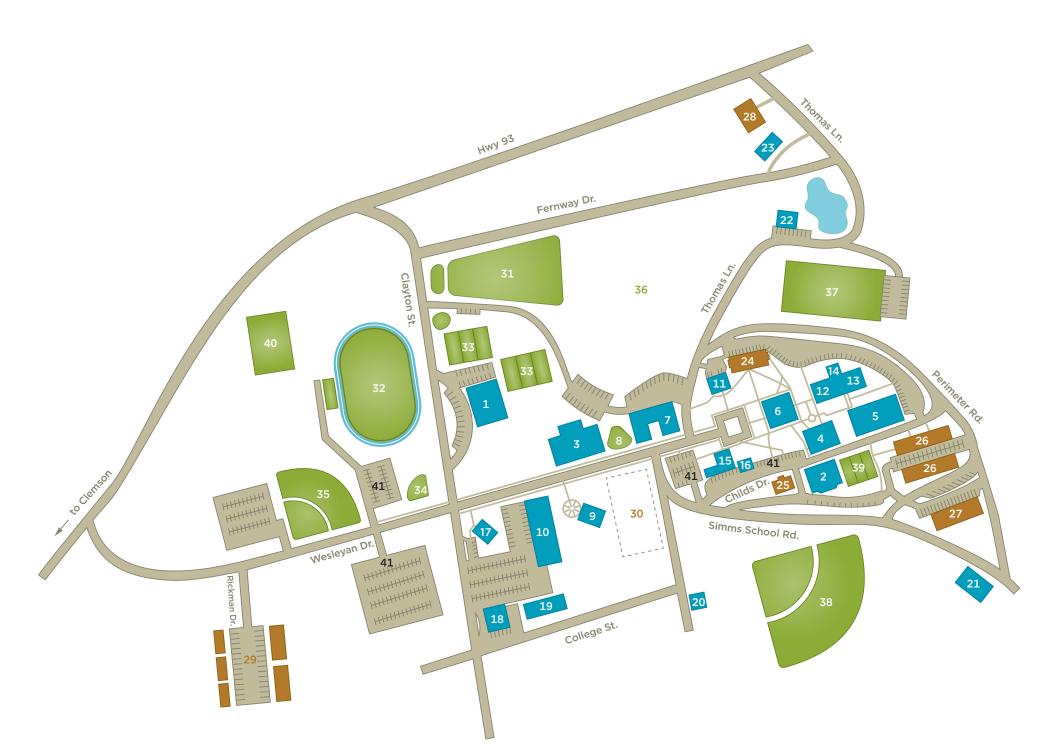

# CAMPUS PARKING MAP Welcome to Southern Wesleyan University. Fernway Dr. **CAMPUS VISITORS** Visitor Parking Open Parking Student Parking Faculty & Staff Parking HHHHHH Simms School Rd. Wesleyan Dr. **RECREATIONAL AREAS** Jennings Campus Life Center Tysinger Athletic Center **Dupin Celebration Amphitheater**

## **CAMPUS BUILDINGS**

- Welcome Center
- University Dining Commons -The Founders
- 3 Newton Hobson Chapel and Fine Arts Center
- Jennings Campus Life Center
- Tysinger Athletic Center
- Rickman Library
- Nicholson-Mitchell Christian Ministry Center
- Freedom's Hill Church

- 10 Newby Education Center
- 10 Adult and Graduate Studies -Central Campus
- **11** Correll Hall
- 12 Brower Classroom Building
- 13 Gibson Science Building
- **14** Ellenburg Lecture Hall
- 15 Folger Auditorium
- **16** Security
- 17 School of Business Offices
- 18 Terry Hall Adult and Graduate

#### Studies Information Center

- 19 Terry Hall Annex -
- 20 Criminal Justice Crime Lab
- 21 Physical Plant
- 23 President's Home
- 24 Stuart-Bennett Offices

### **CAMPUS HOUSING**

- 24 Stuart-Bennett Hall
- 25 Childs Hall
- 26 Apartments
- 27 Mullinax Hall
- 28 Eagles Rest
- 29 Rickman Apartments
- 30 Future Residence Hall opening Fall 2017

- Alumni Center
- 22 Bryant Lodge

# 40 Intramural Field

37 Childs Field

**31** P.B. Wood Golf Practice Range

33 Cox Tennis Complex

35 Varsity Field - Softball

38 Connor Field - Baseball

39 Sand Volleyball, Outdoor

**36** Cross Country Trail

Flag Plaza

**32** Gilbert Track and Field Complex

34 Sheriff National Guard Memorial

Basketball, and Tennis Court