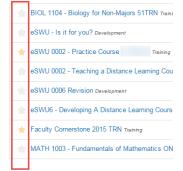

## My Courses

Customize the courses list by clicking to highlight the star next to the courses you want to show up in the menu and on the dashboard.

\*If desired courses are not showing on your courses list or dashboard, check the all courses list to make sure the stars have been selected.