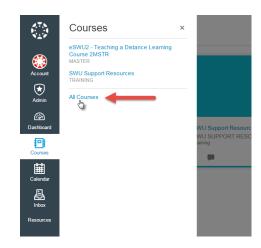

You are now logged into Canvas where you will complete and submit coursework.

Click the "View My Courses (Canvas)" link located on the STUDENTS page.

Your courses can be viewed by clicking on the course cards in the main window of the dashboard (shown in red box) or by clicking the courses icon in the left-hand navigation.

You can customize the courses that show up in the courses menu list and on the dashboard by clicking the "All Courses" link from the courses menu.